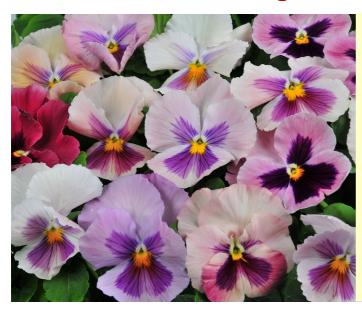

## **FAST FACTS:**

**Position:** Full sun

Flowering: 6-8 weeks after planting

**Height:** 15-20cm approx.

Plant: 15-20cm apart.

25 pansies will cover Im<sup>2</sup>

Pansy Pink Fizz is an unforgettable ensemble of pink, lilac and rose shades with etched with striking fizzy markings.

This delightful and prolific pansy adds sparkle to the garden for many months with flowers reaching up to 7cm across and showing the greatest range of intensity of colour and markings during the cooler months.

Pansy 'Pink Fizz' performs in fertile, moist soils in a sunny position and is ideal for mass planting and borders due to its mid-sized flowers held on short stems above neat, compact foliage. This very pretty and feminine mix will also add a sparkle to pots, urns and hanging baskets.